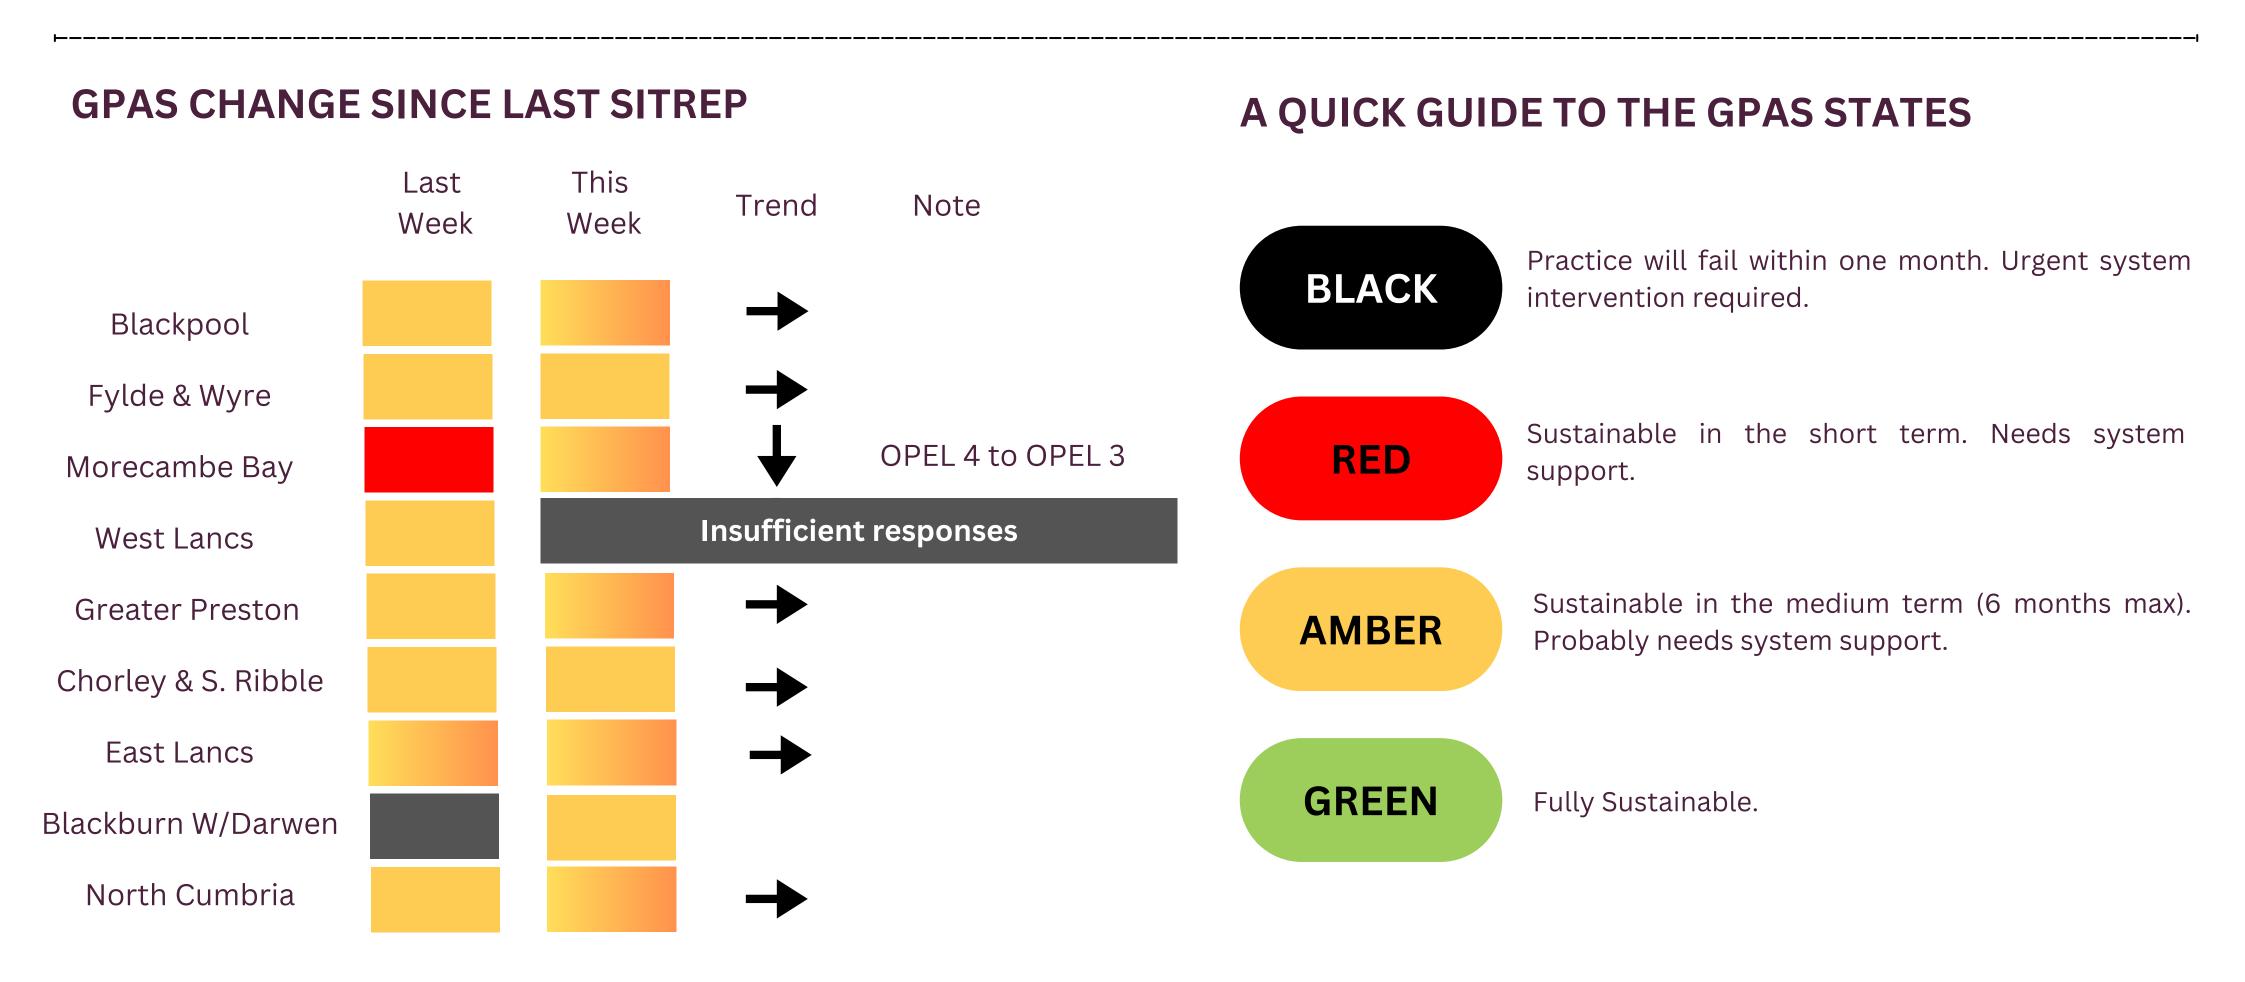

## **LOCALITY DATA**

|                     | GPAS<br>STATUS         | OPEL<br>STATUS | CLINICAL<br>ACTIVITY | RETURN<br>RATES |
|---------------------|------------------------|----------------|----------------------|-----------------|
| Blackpool           |                        | 3              | 24/1000              | 50%             |
| Fylde & Wyre        |                        | 2              | 30/1000              | 67%             |
| Morecambe Bay       |                        | 3              | 25/1000              | 45%             |
| West Lancs          | Insufficient responses |                |                      |                 |
| Greater Preston     |                        | 3              | 36/1000              | 55%             |
| Chorley & S. Ribble |                        | 2              | 23/1000              | 63%             |
| East Lancs          |                        | 3              | 21/1000              | 40%             |
| Blackburn W/Darwen  |                        | 2              | 29/1000              | 41%             |
| North Cumbria       |                        | 3              | 31/1000              | 53%             |
|                     |                        |                | _                    |                 |