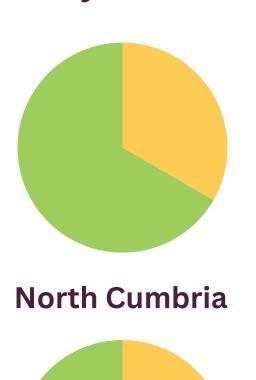

## **LOCALITY DATA**

|                     | GPAS<br>STATUS         | OPEL<br>STATUS | CLINICAL<br>ACTIVITY | RETURN<br>RATES |
|---------------------|------------------------|----------------|----------------------|-----------------|
| Blackpool           |                        | 3              | 24/1000              | 50%             |
| Fylde & Wyre        |                        | 2              | 30/1000              | 67%             |
| Morecambe Bay       |                        | 3              | 25/1000              | 45%             |
| West Lancs          | Insufficient responses |                |                      |                 |
| Greater Preston     |                        | 3              | 36/1000              | 55%             |
| Chorley & S. Ribble |                        | 2              | 23/1000              | 63%             |
| East Lancs          |                        | 3              | 21/1000              | 40%             |
| Blackburn W/Darwen  |                        | 2              | 29/1000              | 41%             |
| North Cumbria       |                        | 3              | 31/1000              | 53%             |
|                     |                        |                | _                    |                 |