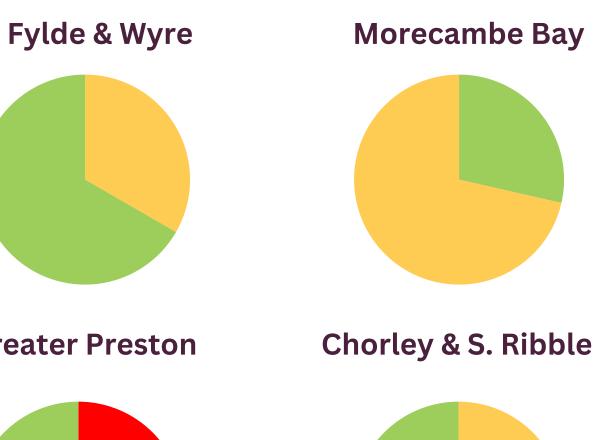

## **LOCALITY DATA**

|                     | GPAS<br>STATUS         | OPEL<br>STATUS | CLINICAL<br>ACTIVITY | RETURN<br>RATES |
|---------------------|------------------------|----------------|----------------------|-----------------|
| Blackpool           |                        | 3              | 24/1000              | 50%             |
| Fylde & Wyre        |                        | 2              | 30/1000              | 67%             |
| Morecambe Bay       |                        | 3              | 25/1000              | 45%             |
| West Lancs          | Insufficient responses |                |                      |                 |
| Greater Preston     |                        | 3              | 36/1000              | 55%             |
| Chorley & S. Ribble |                        | 2              | 23/1000              | 63%             |
| East Lancs          |                        | 3              | 21/1000              | 40%             |
| Blackburn W/Darwen  |                        | 2              | 29/1000              | 41%             |
| North Cumbria       |                        | 3              | 31/1000              | 53%             |
|                     |                        |                | _                    |                 |