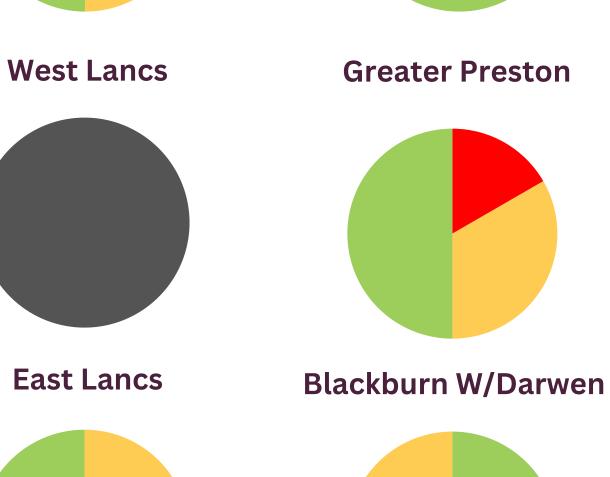

## **LOCALITY DATA**

|                     | GPAS<br>STATUS         | OPEL<br>STATUS | CLINICAL<br>ACTIVITY | RETURN<br>RATES |
|---------------------|------------------------|----------------|----------------------|-----------------|
| Blackpool           |                        | 3              | 24/1000              | 50%             |
| Fylde & Wyre        |                        | 2              | 30/1000              | 67%             |
| Morecambe Bay       |                        | 3              | 25/1000              | 45%             |
| West Lancs          | Insufficient responses |                |                      |                 |
| Greater Preston     |                        | 3              | 36/1000              | 55%             |
| Chorley & S. Ribble |                        | 2              | 23/1000              | 63%             |
| East Lancs          |                        | 3              | 21/1000              | 40%             |
| Blackburn W/Darwen  |                        | 2              | 29/1000              | 41%             |
| North Cumbria       |                        | 3              | 31/1000              | 53%             |
|                     |                        |                | _                    |                 |