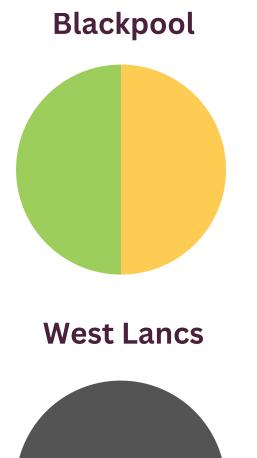

## **LOCALITY DATA**

|                     | GPAS<br>STATUS         | OPEL<br>STATUS | CLINICAL<br>ACTIVITY | RETURN<br>RATES |
|---------------------|------------------------|----------------|----------------------|-----------------|
| Blackpool           |                        | 3              | 24/1000              | 50%             |
| Fylde & Wyre        |                        | 2              | 30/1000              | 67%             |
| Morecambe Bay       |                        | 3              | 25/1000              | 45%             |
| West Lancs          | Insufficient responses |                |                      |                 |
| Greater Preston     |                        | 3              | 36/1000              | 55%             |
| Chorley & S. Ribble |                        | 2              | 23/1000              | 63%             |
| East Lancs          |                        | 3              | 21/1000              | 40%             |
| Blackburn W/Darwen  |                        | 2              | 29/1000              | 41%             |
| North Cumbria       |                        | 3              | 31/1000              | 53%             |
|                     |                        |                | _                    |                 |